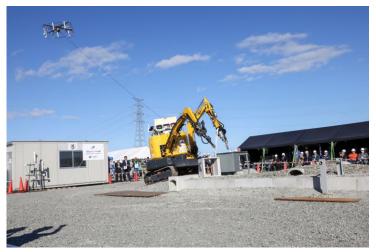

Impulsing Paradigm Change through Disruptive Technologies Program Tough Robotics Challenge (ImPACT-TRC)

## **Field Evaluation Forum**

### **Summary**

Date: 2<sup>nd</sup> (Fri) November 2018 11:30~14:50 Venue: Fukushima Robot Test Field (Fukushima RTF) Details: - ImPACT-TRC Overview - Field Demonstrations and Q&A Visitors: 688, (Researcher etc., Press)







**Outdoor Test Field** 















Impact

TOUGH ROBOTICS CHALLENGE

### Fire Resistant Gripper





#### Serpentine Robots (Thick)



Serpentine Robots (Thin)





Impact

TOUGH ROBOTICS

C HALLENGE



#### **Construction Robots**











#### Legged Robots



#### **Aerial Robots**