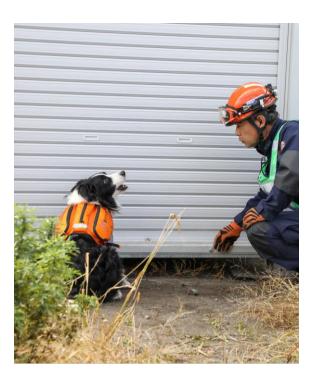

Impulsing Paradigm Change through Disruptive Technologies Program Tough Robotics Challenge (ImPACT-TRC)

## **Field Evaluation Forum**

### **Summary**

Date: 2<sup>nd</sup> (Fri) November 2018 11:30~14:50 Venue: Fukushima Robot Test Field (Fukushima RTF) Details: - ImPACT-TRC Overview - Field Demonstrations and Q&A Visitors: 688, (Researcher etc., Press)







**Outdoor Test Field** 















Impact

TOUGH ROBOTICS CHALLENGE

### Fire Resistant Gripper





#### Serpentine Robots (Thick)



Serpentine Robots (Thin)





Impact

TOUGH ROBOTICS

C HALLENGE



#### **Construction Robots**











#### Legged Robots



#### **Aerial Robots**