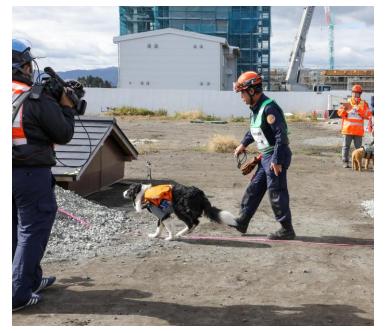

Impulsing Paradigm Change through Disruptive Technologies Program Tough Robotics Challenge (ImPACT-TRC)

## **Field Evaluation Forum**

### **Summary**

Date: 2<sup>nd</sup> (Fri) November 2018 11:30~14:50 Venue: Fukushima Robot Test Field (Fukushima RTF) Details: - ImPACT-TRC Overview - Field Demonstrations and Q&A Visitors: 688, (Researcher etc., Press)







**Outdoor Test Field** 















Impact

TOUGH ROBOTICS CHALLENGE

### Fire Resistant Gripper





#### Serpentine Robots (Thick)



Serpentine Robots (Thin)





Impact

TOUGH ROBOTICS

C HALLENGE



#### **Construction Robots**











#### Legged Robots



#### **Aerial Robots**