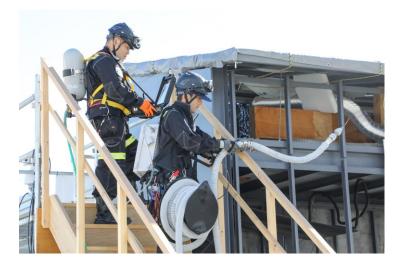

Impulsing Paradigm Change through Disruptive Technologies Program Tough Robotics Challenge (ImPACT-TRC)

## **Field Evaluation Forum**

### **Summary**

Date: 2<sup>nd</sup> (Fri) November 2018 11:30~14:50 Venue: Fukushima Robot Test Field (Fukushima RTF) Details: - ImPACT-TRC Overview - Field Demonstrations and Q&A Visitors: 688, (Researcher etc., Press)







**Outdoor Test Field** 















Impact

TOUGH ROBOTICS CHALLENGE

### Fire Resistant Gripper





#### Serpentine Robots (Thick)



Serpentine Robots (Thin)





Impact

TOUGH ROBOTICS

C HALLENGE



#### **Construction Robots**











#### Legged Robots



#### **Aerial Robots**