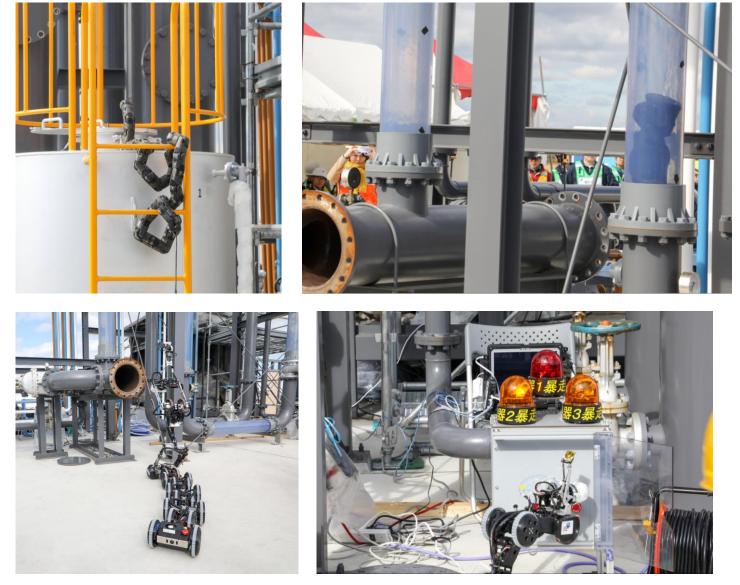

#### Serpentine Robots (Thick)

Serpentine Robots (Thin)

Impact

TOUGH ROBOTICS

C HALLENGE