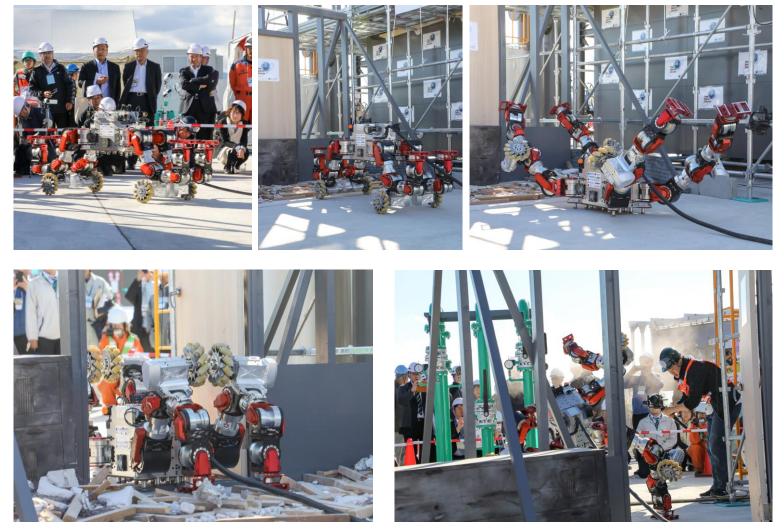

Impulsing Paradigm Change through Disruptive Technologies Program Tough Robotics Challenge (ImPACT-TRC)

## **Field Evaluation Forum**

### **Summary**

Date: 2<sup>nd</sup> (Fri) November 2018 11:30~14:50 Venue: Fukushima Robot Test Field (Fukushima RTF) Details: - ImPACT-TRC Overview - Field Demonstrations and Q&A Visitors: 688, (Researcher etc., Press)







**Outdoor Test Field** 















Impact

TOUGH ROBOTICS CHALLENGE

### Fire Resistant Gripper





#### Serpentine Robots (Thick)



Serpentine Robots (Thin)





Impact

TOUGH ROBOTICS

C HALLENGE



#### **Construction Robots**











#### Legged Robots



#### **Aerial Robots**